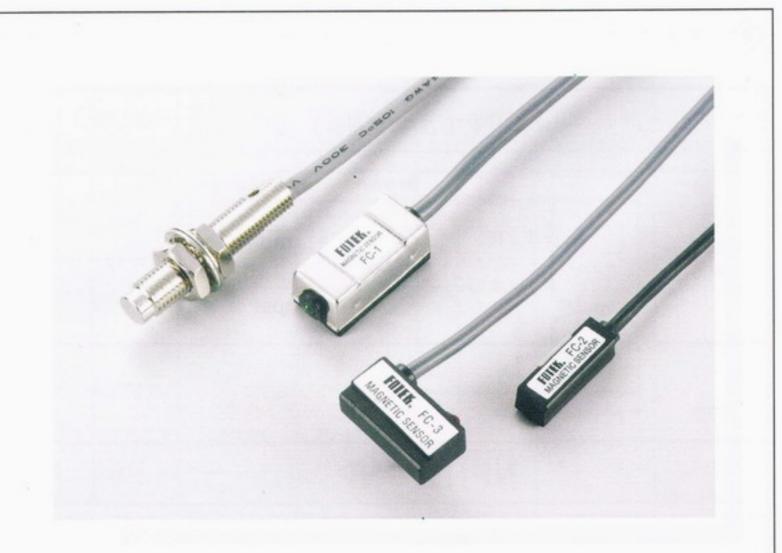

# FC Magnetic Reed sensor

## ◆ Specification / 規格

| Туре                        | 型式   | Standard Type                                   | Mini Type | T Type | M8 Type |  |
|-----------------------------|------|-------------------------------------------------|-----------|--------|---------|--|
| Model                       | 型號   | FC-1                                            | FC-2      | FC-3   | FC-08   |  |
| Operating voltage           | 工作電壓 | 5 ~ 240 V AC/DC                                 |           |        |         |  |
| Rated current               | 額定電流 | 50 mA max.                                      |           |        |         |  |
| Rated wattage               | 額定功率 | 10W max.                                        |           |        |         |  |
| Output status               | 輸出狀態 | NO                                              |           |        |         |  |
| Response Frequency          | 響應頻率 | 1 ms                                            |           |        |         |  |
| Voltage drop                | 輸出壓降 | 2V max.                                         |           |        |         |  |
| Connection method           | 出線方式 | 2m/2 cores                                      |           |        |         |  |
| Vibration resistance        | 抗震動  | 10 ~ 55H z / 1.5 mm; 2 hours in X.Y.Z direction |           |        |         |  |
| Operating circumstance 工作環境 |      | -25°C ~ 70°C ; 35% ~ 85% RH                     |           |        |         |  |
| Protection class            | 保護等級 | IP-66                                           | IP-64     | IP-66  | IP-67   |  |
| Weight                      | 重量   | 42g                                             | 33g       | 35g    | 55g     |  |