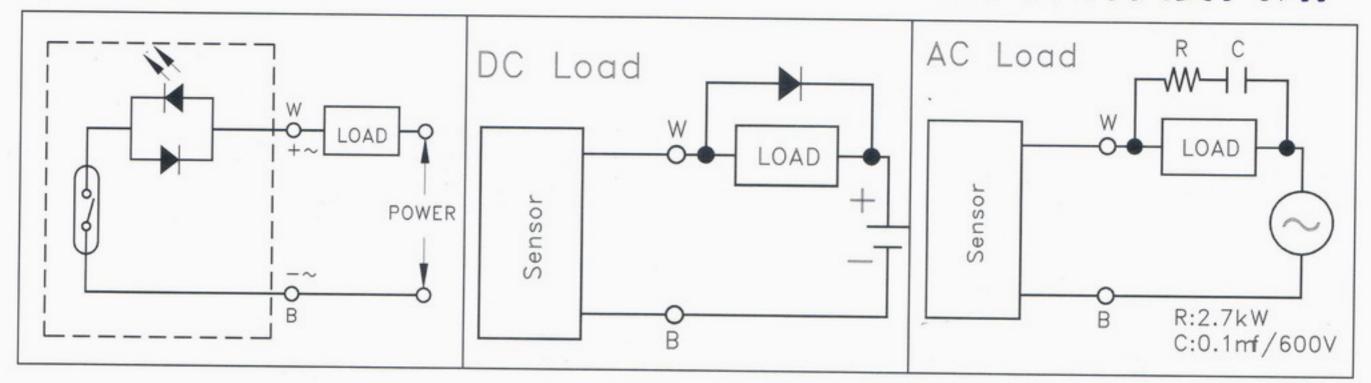

|
| Operating circumstance 工作環境 |      | -25°C ~ 70°C ; 35% ~ 85% RH                     |           |        |         |  |
| Protection class            | 保護等級 | IP-66                                           | IP-64     | IP-66  | IP-67   |  |
| Weight                      | 重量   | 42g                                             | 33g       | 35g    | 55g     |  |

| Standard Type            | Mini Type                     | T Type                      | M8 Type                         |
|--------------------------|-------------------------------|-----------------------------|---------------------------------|
| -12.5-<br>-11.0<br>-30.0 | 3øLED 0 25.0 25.0 8.0 8.0 8.0 | 16.0<br>7.0<br>13.0<br>11.0 | 3.0 M8x1.0 Ø2.5LED Ø2.5LED Ø6.6 |

## ◆ Output circuit & Protection circuit / 輸出及保護回路



### ◈ Notice/注意事項

If the lead wire of the Reed sensor is extended over 10m, Please series the choke to the reed sensor, as closure as possible.



### ◈ Fixed parts / 固定帶