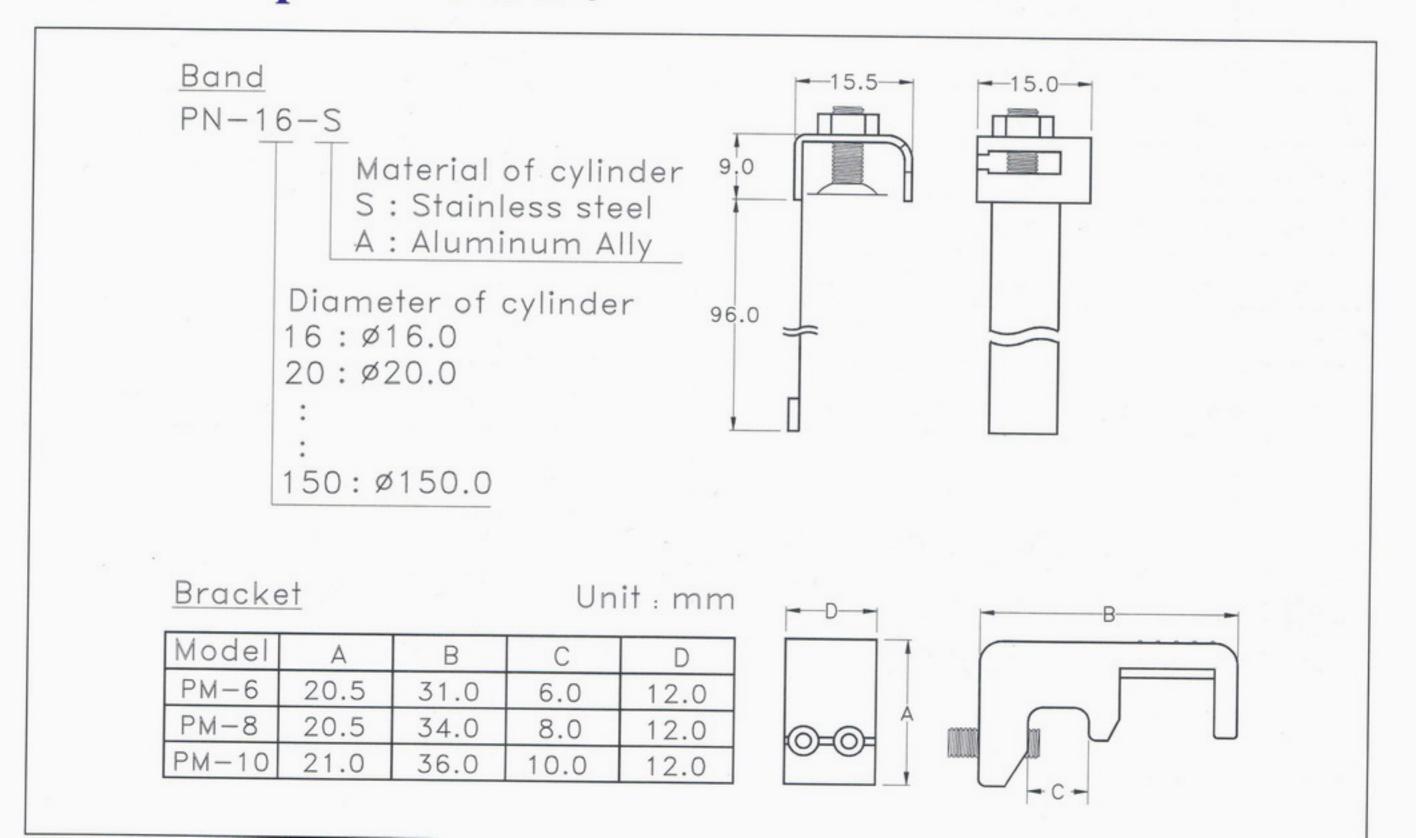

| IP-64     | IP-66  | IP-67   |  |
| Weight                      | 重量   | 42g                                             | 33g       | 35g    | 55g     |  |

| Standard Type            | Mini Type                     | T Type                      | M8 Type                         |
|--------------------------|-------------------------------|-----------------------------|---------------------------------|
| -12.5-<br>-11.0<br>-30.0 | 3øLED 0 25.0 25.0 8.0 8.0 8.0 | 16.0<br>7.0<br>13.0<br>11.0 | 3.0 M8x1.0 Ø2.5LED Ø2.5LED Ø6.6 |

## ◆ Output circuit & Protection circuit / 輸出及保護回路



### ◈ Notice/注意事項

If the lead wire of the Reed sensor is extended over 10m, Please series the choke to the reed sensor, as closure as possible.



### ◈ Fixed parts / 固定帶